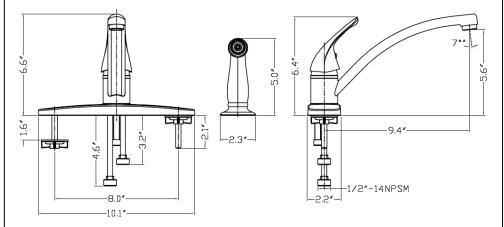

### STANDARD SPECIFICATIONS

- Single-handle kitchen faucet for exposed mounting on three or four-hole sinks
- Washerless cartridge
- Side-spray with matching finish spray head (UF10243)
- Side-spray with black spray head (UF10250)
- Copper tube inlet with 1/2" male NPSM connection
- 2.2gpm max @ 60psi